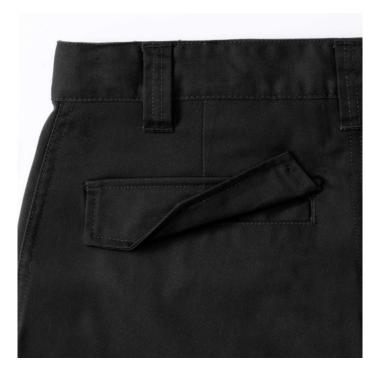

## **Specification**

Russell Work pants with a modern cut. Material 65% polyester 35% cotton, 245 g, with adjustable waist, 2 back pockets with flaps, cargo pocket on the right sock, small pocket under the belt. Washing at 40C in the machine. Color Black