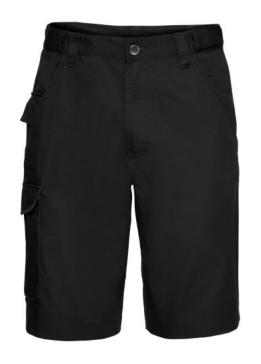

## **Specification**

Russell Work pants with a modern cut. Material 65% polyester 35% cotton, 245 g, with adjustable waist, 2 back pockets with flaps, cargo pocket on the right sock, small pocket under the belt. Washing at 40C in the machine. Color Black